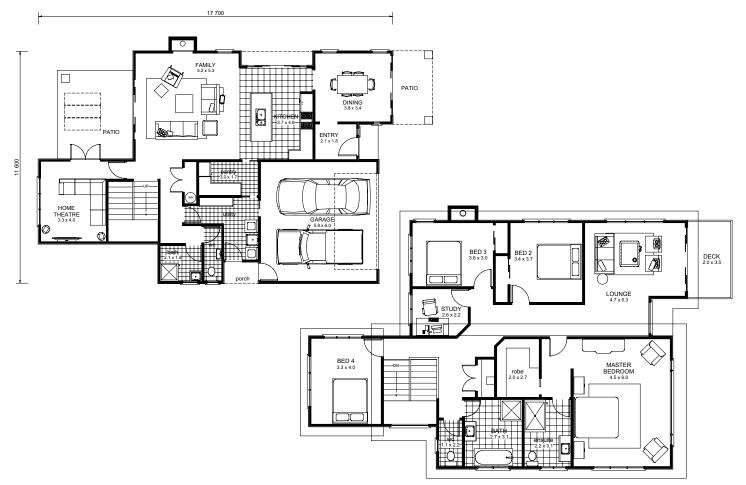

- Executive 2 storey home
- Formal upstairs lounge with balcony
- Massive master bedroom with generous extras
- Open plan living built to capture the sun
- Private home theatre

- Fabulous kitchen with sizeable walk-in pantry
- Well appointed laundry/bathroom for outdoor use
- Shist pillars
- Cedar garage & entrance doors

385 Palmerston Road, Gisborne Phone: 06 867 4809 www.emms.co Email: emmsbuildingcentre@xtra.co.nz www.emms.co.nz

- Executive 2 storey home
- Formal upstairs lounge with balcony
- Massive master bedroom with generous extras
- Open plan living built to capture the sun
- Private home theatre

- Fabulous kitchen with sizeable walk-in pantry
- Well appointed laundry/bathroom for outdoor use
- Shist pillars
- Cedar garage & entrance doors

385 Palmerston Road, Gisborne Phone: 06 867 4809 www.emms.co Email: emmsbuildingcentre@xtra.co.nz www.emms.co.nz