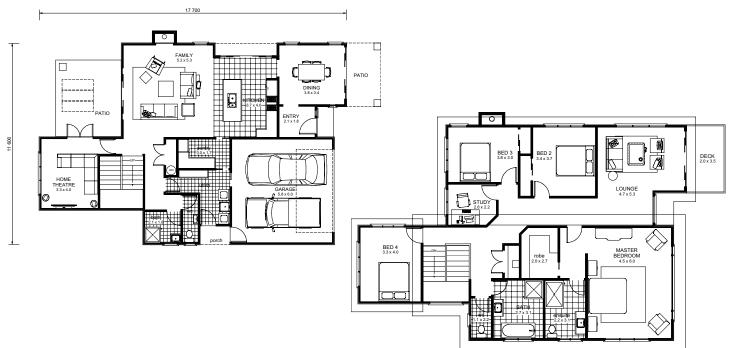

- Executive 2 storey home
- Formal upstairs lounge with balcony
- Massive master bedroom with generous extras
- Open plan living built to capture the sun
- Private home theatre

- Fabulous kitchen with sizeable walk-in pantry
- Well appointed laundry/bathroom for outdoor use
- Shist pillars
- Cedar garage & entrance doors

385 Palmerston Road, Gisborne Phone: 06 867 4809 www.emms.co Email: emmsbuildingcentre@xtra.co.nz www.emms.co.nz

- Executive 2 storey home
- Formal upstairs lounge with balcony
- Massive master bedroom with generous extras
- Open plan living built to capture the sun
- Private home theatre

- Fabulous kitchen with sizeable walk-in pantry
- Well appointed laundry/bathroom for outdoor use
- Shist pillars
- Cedar garage & entrance doors

385 Palmerston Road, Gisborne Phone: 06 867 4809 www.emms.co Email: emmsbuildingcentre@xtra.co.nz www.emms.co.nz